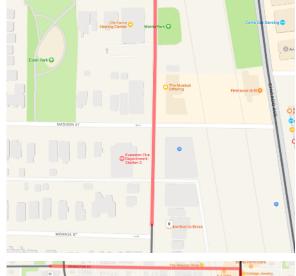

### To Route Pin 2-Mahatma Ghandi Statue 8860-9198 McCormick Blvd

- 1. Exit onto Lake St Go 349 ft.
- 2. Turn right onto Fowler Ave
- 3. Go 370 yd. Turn right onto Dempster St
- 4. Go 346 yd. Turn right onto McCormick Blvd
- 5. Go 489 yd.
- 6. The Mahatma Ghandi Statue is on your right