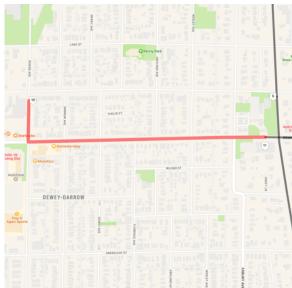

## To Route Pin 4—The Soul Fridge outside Soul & Smoke 1601 Payne St (Corner of Payne & Ashland)

- 1. Continue on Foster 573 ft.
- 2. Turn left onto Ashland Ave
- 3. Go 376 yd.
- 4. The Soul Fridge outside Soul & Smoke is on your left

## To Route Pin 5—The Unitarian Church of Evanston 1330 Ridge Ave

- 1. Turn right onto Payne St
- 2. Go 403 ft. Take a slight right turn onto Green Bay Rd
- 3. Go 1 mi. Green Bay Rd turns into Ridge Ave
- 4. The Unitarian Church is on your right