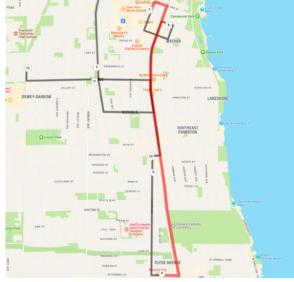

## To Route Pin 10- "Resolved" Mural by Ben Blount Corner of Custer Ave & Washington St

- 1. Continue 713 ft. on Custer Ave
- 2. The "Resolved" Mural on your right

#### To Route Pin 11– Beth Emet Synagogue 1224 Dempster St (Corner of Dempster St & Ridge Ave)

- 1. Continue 420 ft. on Custer Ave
- 2. Turn right onto Main St
- 3. Go 301 ft. Turn left onto Chicago Ave
- 4. Go 1 mi. Turn left onto Dempster St
- 5. Go 755 yd.
- 6. Beth Emet is on your left

### AUDIO PIECE ABOUT "RESOLVED" MURAL

audio file total length: 5:07 informational content: 2:50

### AUDIO PIECE ABOUT BETH EMET INCLUDING MLK SPEECH

audio file total length: 8:27 informational content: 4:15