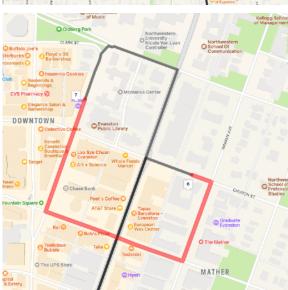

## To Route Pin 6– First United Methodist Church 516 Church St

- 1. Continue on Ridge Ave 606 yd.
- 2. Turn left onto Greenleaf St
- 3. Go 677 yd. Turn left onto Chicago Ave
- 4. Go 1 mi. Turn right onto Church St
- 5. Go 318 ft.
- 6. The First United Methodist Church is on your right

## To Route Pin 7-Orrington Hotel 1710 Orrington Ave

- 1. Continue on Church St 145 ft.
- 2. Turn right onto Hinman Ave
- 3. Go 594 ft. Turn right onto Davis St
- 4. Go 342 yd. Turn right onto Orrington Ave
- 5. Go 839 ft.
- 6. The Orrington Hotel is on your left

#### AUDIO PIECE ABOUT FIRST UNITED METHODIST CHURCH

audio file total length: 4:09 informational content: 1:20

#### AUDIO PIECE ABOUT ORRINGTON HOTEL

audio file total length: 4:44 informational content: 1:15