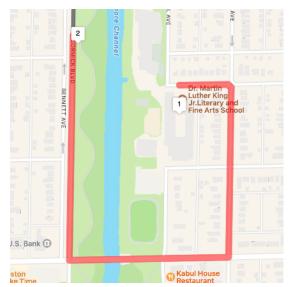

The audio piece for Beth Emet Synagogue includes excerpts of an actual speech delivered by Dr. King at Beth Emet!

Route Pin 1-Dr. Martin Luther King Jr. Literary and Fine Arts School 2424 Lake St

**AUDIO PIECE ABOUT KING ARTS** 