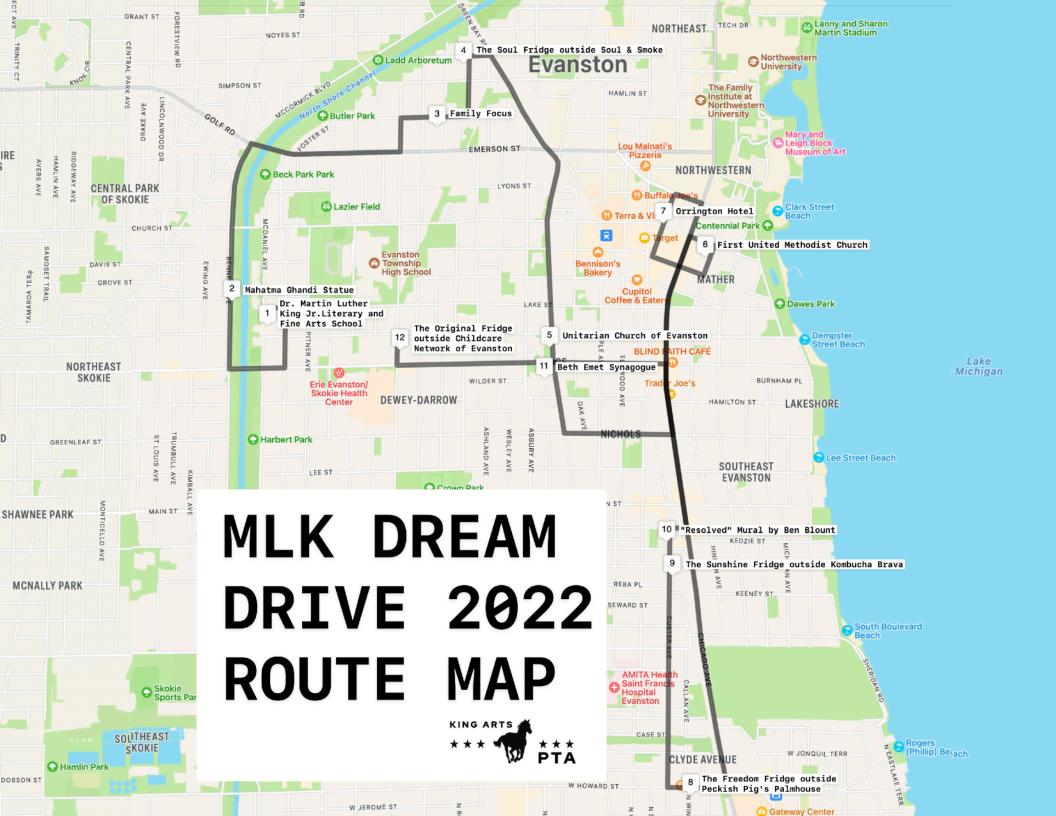

### To Route Pin 2-Mahatma Ghandi Statue 8860-9198 McCormick Blvd

- 1. Exit onto Lake St Go 349 ft.
- 2. Turn right onto Fowler Ave
- 3. Go 370 yd. Turn right onto Dempster St
- 4. Go 346 yd. Turn right onto McCormick Blvd
- 5. Go 489 yd.
- 6. The Mahatma Ghandi Statue is on your right

## To Route Pin 3-Family Focus 2010 Dewey Ave (Corner of Dewey & Foster)

- 1. Continue on McCormick 1 mi.
- 2. Turn right onto Golf Rd
- 3. Go 1 mi. Turn left onto Dodge Ave
- 4. Go 635 ft. Turn right onto Foster St
- 5. Go 689 ft.
- 6. Family Focus is on your left

## To Route Pin 4—The Soul Fridge outside Soul & Smoke 1601 Payne St (Corner of Payne & Ashland)

- 1. Continue on Foster 573 ft.
- 2. Turn left onto Ashland Ave
- 3. Go 376 yd.
- 4. The Soul Fridge outside Soul & Smoke is on your left

## To Route Pin 5—The Unitarian Church of Evanston 1330 Ridge Ave

- 1. Turn right onto Payne St
- 2. Go 403 ft. Take a slight right turn onto Green Bay Rd
- 3. Go 1 mi. Green Bay Rd turns into Ridge Ave
- 4. The Unitarian Church is on your right

## To Route Pin 6– First United Methodist Church 516 Church St

- 1. Continue on Ridge Ave 606 yd.
- 2. Turn left onto Greenleaf St
- 3. Go 677 yd. Turn left onto Chicago Ave
- 4. Go 1 mi. Turn right onto Church St
- 5. Go 318 ft.
- 6. The First United Methodist Church is on your right

## To Route Pin 7-Orrington Hotel 1710 Orrington Ave

- 1. Continue on Church St 145 ft.
- 2. Turn right onto Hinman Ave
- 3. Go 594 ft. Turn right onto Davis St
- 4. Go 342 yd. Turn right onto Orrington Ave
- 5. Go 839 ft.
- 6. The Orrington Hotel is on your left

## To Route Pin 8—The Freedom Fridge outside Peckish Pig's Palmhouse 619 W Howard St

- 1. Continue on Orrington Ave Go 416 ft.
- 2. Turn right onto Elgin Rd
- 3. Go 519 ft. Turn right onto Chicago Ave
- 4. Go 2 mi. Turn right onto W Howard St
- 5. Go 686 ft.
- 6. The Freedom Fridge outside Peckish Pig's Palmhouse is on your right

## To Route Pin 9— The Sunshine Fridge outside Kombucha Brava 717 Custer Ave

- 1. Continue on Howard St 436 ft.
- 2. Turn right onto Custer Ave
- 3. Go 1 mi.
  The Sunshine Fridge outside Kombucha Brava is on your right

## To Route Pin 10- "Resolved" Mural by Ben Blount Corner of Custer Ave & Washington St

- 1. Continue 713 ft. on Custer Ave
- 2. The "Resolved" Mural on your right

#### To Route Pin 11– Beth Emet Synagogue 1224 Dempster St (Corner of Dempster St & Ridge Ave)

- 1. Continue 420 ft. on Custer Ave
- 2. Turn right onto Main St
- 3. Go 301 ft. Turn left onto Chicago Ave
- 4. Go 1 mi. Turn left onto Dempster St
- 5. Go 755 yd.
- 6. Beth Emet is on your left

# To Route Pin 12– The Original Fridge outside Childcare Network of Evanston 1335 Dodge Ave

- 1. Continue 1 mi. on Dempster St
- 2. Turn right onto Dodge Ave
- 3. Go 484 ft.
- 4. The Original Fridge outside Childcare Network of Evanston is on your right