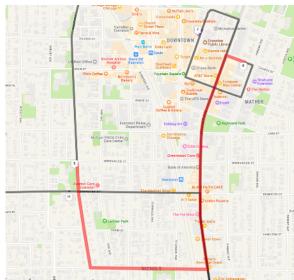

## To Route Pin 4—The Soul Fridge outside Soul & Smoke 1601 Payne St (Corner of Payne & Ashland)

- 1. Continue on Foster 573 ft.
- 2. Turn left onto Ashland Ave
- 3. Go 376 yd.
- 4. The Soul Fridge outside Soul & Smoke is on your left

## To Route Pin 5—The Unitarian Church of Evanston 1330 Ridge Ave

- 1. Turn right onto Payne St
- 2. Go 403 ft. Take a slight right turn onto Green Bay Rd
- 3. Go 1 mi. Green Bay Rd turns into Ridge Ave
- 4. The Unitarian Church is on your right

## To Route Pin 6– First United Methodist Church 516 Church St

- 1. Continue on Ridge Ave 606 yd.
- 2. Turn left onto Greenleaf St
- 3. Go 677 yd. Turn left onto Chicago Ave
- 4. Go 1 mi. Turn right onto Church St
- 5. Go 318 ft.
- 6. The First United Methodist Church is on your right

## To Route Pin 7-Orrington Hotel 1710 Orrington Ave

- 1. Continue on Church St 145 ft.
- 2. Turn right onto Hinman Ave
- 3. Go 594 ft. Turn right onto Davis St
- 4. Go 342 yd. Turn right onto Orrington Ave
- 5. Go 839 ft.
- 6. The Orrington Hotel is on your left

## To Route Pin 8—The Freedom Fridge outside Peckish Pig's Palmhouse 619 W Howard St

- 1. Continue on Orrington Ave Go 416 ft.
- 2. Turn right onto Elgin Rd
- 3. Go 519 ft. Turn right onto Chicago Ave
- 4. Go 2 mi. Turn right onto W Howard St
- 5. Go 686 ft.
- 6. The Freedom Fridge outside Peckish Pig's Palmhouse is on your right

## To Route Pin 9— The Sunshine Fridge outside Kombucha Brava 717 Custer Ave

- 1. Continue on Howard St 436 ft.
- 2. Turn right onto Custer Ave
- 3. Go 1 mi.
  The Sunshine Fridge outside Kombucha Brava is on your right

## To Route Pin 10- "Resolved" Mural by Ben Blount Corner of Custer Ave & Washington St

- 1. Continue 713 ft. on Custer Ave
- 2. The "Resolved" Mural on your right

#### To Route Pin 11– Beth Emet Synagogue 1224 Dempster St (Corner of Dempster St & Ridge Ave)

- 1. Continue 420 ft. on Custer Ave
- 2. Turn right onto Main St
- 3. Go 301 ft. Turn left onto Chicago Ave
- 4. Go 1 mi. Turn left onto Dempster St
- 5. Go 755 yd.
- 6. Beth Emet is on your left

# To Route Pin 12– The Original Fridge outside Childcare Network of Evanston 1335 Dodge Ave

- 1. Continue 1 mi. on Dempster St
- 2. Turn right onto Dodge Ave
- 3. Go 484 ft.
- 4. The Original Fridge outside Childcare Network of Evanston is on your right