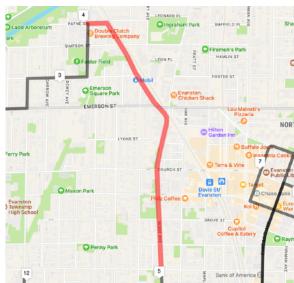

The audio piece for Beth Emet Synagogue includes excerpts of an actual speech delivered by Dr. King at Beth Emet!

Route Pin 1-Dr. Martin Luther King Jr. Literary and Fine Arts School 2424 Lake St

**AUDIO PIECE ABOUT KING ARTS** 

### To Route Pin 2-Mahatma Ghandi Statue 8860-9198 McCormick Blvd

- 1. Exit onto Lake St Go 349 ft.
- 2. Turn right onto Fowler Ave
- 3. Go 370 yd. Turn right onto Dempster St
- 4. Go 346 yd. Turn right onto McCormick Blvd
- 5. Go 489 yd.
- 6. The Mahatma Ghandi Statue is on your right

## To Route Pin 3-Family Focus 2010 Dewey Ave (Corner of Dewey & Foster)

- 1. Continue on McCormick 1 mi.
- 2. Turn right onto Golf Rd
- 3. Go 1 mi. Turn left onto Dodge Ave
- 4. Go 635 ft. Turn right onto Foster St
- 5. Go 689 ft.
- 6. Family Focus is on your left

#### AUDIO PIECE ABOUT MAHATMA GHANDI STATUE

audio file total length: 5:52 informational content: 1:25

### AUDIO PIECE ABOUT FAMILY FOCUS

audio file total length: 5:18 informational content: 2:10