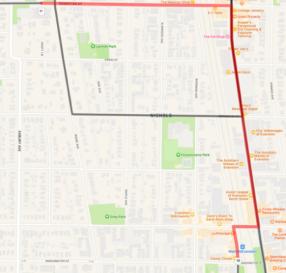

## To Route Pin 3-Family Focus 2010 Dewey Ave (Corner of Dewey & Foster)

- 1. Continue on McCormick 1 mi.
- 2. Turn right onto Golf Rd
- 3. Go 1 mi. Turn left onto Dodge Ave
- 4. Go 635 ft. Turn right onto Foster St
- 5. Go 689 ft.
- 6. Family Focus is on your left