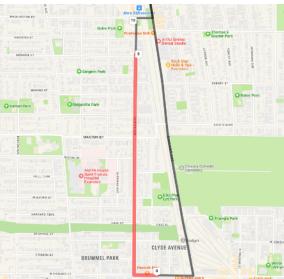

# To Route Pin 12– The Original Fridge outside Childcare Network of Evanston 1335 Dodge Ave

- 1. Continue 1 mi. on Dempster St
- 2. Turn right onto Dodge Ave
- 3. Go 484 ft.
- 4. The Original Fridge outside Childcare Network of Evanston is on your right

## AUDIO PIECE ABOUT THE ORIGINAL FRIDGE

audio file total length: 2:07 informational content: 1:10