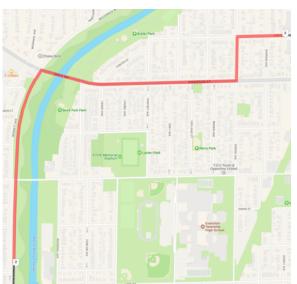

### To Route Pin 2-Mahatma Ghandi Statue 8860-9198 McCormick Blvd

- 1. Exit onto Lake St Go 349 ft.
- 2. Turn right onto Fowler Ave
- 3. Go 370 yd. Turn right onto Dempster St
- 4. Go 346 yd. Turn right onto McCormick Blvd
- 5. Go 489 yd.
- 6. The Mahatma Ghandi Statue is on your right

## To Route Pin 3-Family Focus 2010 Dewey Ave (Corner of Dewey & Foster)

- 1. Continue on McCormick 1 mi.
- 2. Turn right onto Golf Rd
- 3. Go 1 mi. Turn left onto Dodge Ave
- 4. Go 635 ft. Turn right onto Foster St
- 5. Go 689 ft.
- 6. Family Focus is on your left