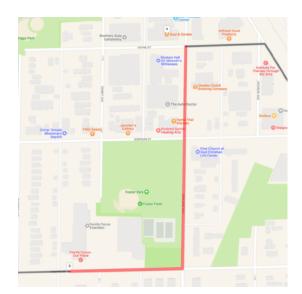

## To Route Pin 8—The Freedom Fridge outside Peckish Pig's Palmhouse 619 W Howard St

- 1. Continue on Orrington Ave Go 416 ft.
- 2. Turn right onto Elgin Rd
- 3. Go 519 ft. Turn right onto Chicago Ave
- 4. Go 2 mi. Turn right onto W Howard St
- 5. Go 686 ft.
- 6. The Freedom Fridge outside Peckish Pig's Palmhouse is on your right

## To Route Pin 9— The Sunshine Fridge outside Kombucha Brava 717 Custer Ave

- 1. Continue on Howard St 436 ft.
- 2. Turn right onto Custer Ave
- 3. Go 1 mi.
  The Sunshine Fridge outside Kombucha Brava is on your right